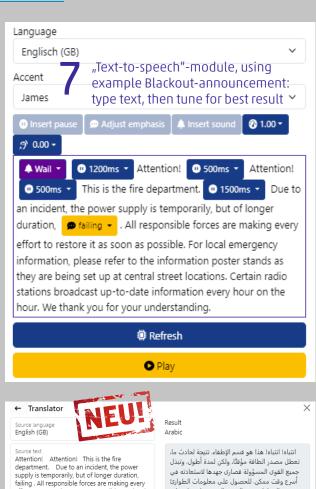

## www.eutooth.com

Create multilingual announcements with integrated translator module!

railing. All responsible forces are making every effort to restore it as soon as possible. For local emergency information, please refer to the information poster stands as they are being set up at central street locations. Certain radio stations broadcast up-to-date information every hour on the hour. We thank you for your langest beginning.

understanding. Load contents from... أسرع وقت ممكن. للحصول على معلومات الطوارئ

المحلية، يرجى الرجوع إلى منصات ملصقات المعلومات حيث يرجع إلى تستنف تستفت المعلومات حيث يتم وضعها في مواقع الشوارع المركزية. تبث بعض محطات الراديو معلومات محدثة كل ساعة على مدار الساعة. نشكركم على تفهمكم