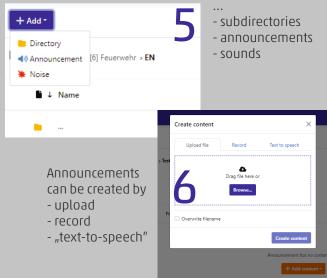

into a wireless microphone**. The functions live-speech, record and play help to achieve optimum acoustic performance even in rapidly changing operational situations.

**Administration** in the webbrowser:

Upload contents, record or use text-to-speech-module, share contents with other system participants, ingrated translation module



**Distribution** via mobile phones: Mobile internet keeps audio content from authorized app-users synchron



\*

**Public address** via loudspeakers: Clear understandable, also multilungual, audio content to the public





\* direct via EUROSIGNAL-Bluetooth®-receiver or indirect via Bluetooth® of the vehicle´s audio system. For older vehicle models, cable connectors may also offer an alternative









## **Quickstart MPA-CMS:**

## www.eutooth.com







Create multilingual announcements with integrated translator module!

railing. All responsible forces are making every effort to restore it as soon as possible. For local emergency information, please refer to the information poster stands as they are being set up at central street locations. Certain radio stations broadcast up-to-date information every hour on the hour. We thank you for your langest beginning.

understanding. Load contents from... أسرع وقت ممكن. للحصول على معلومات الطوارئ

المحلية، يرجى الرجوع إلى منصات ملصقات المعلومات حيث يرجع إلى تستنف تستفت المعلومات حيث يتم وضعها في مواقع الشوارع المركزية. تبث بعض محطات الراديو معلومات محدثة كل ساعة على مدار الساعة. نشكركم على تفهمكم