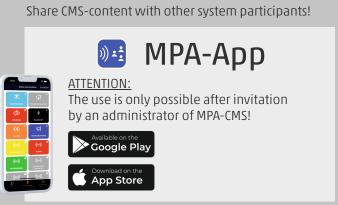

**Administration** in the webbrowser:

Upload contents, record or use text-to-speech-module, share contents with other system participants, ingrated translation module

**Distribution** via mobile phones: Mobile internet keeps audio content from authorized app-users synchron