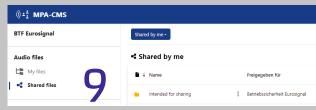

**Administration** in the webbrowser:

Upload contents, record or use text-to-speech-module, share contents with other system participants, ingrated translation module

**Distribution** via mobile phones: Mobile internet keeps audio content from authorized app-users synchron